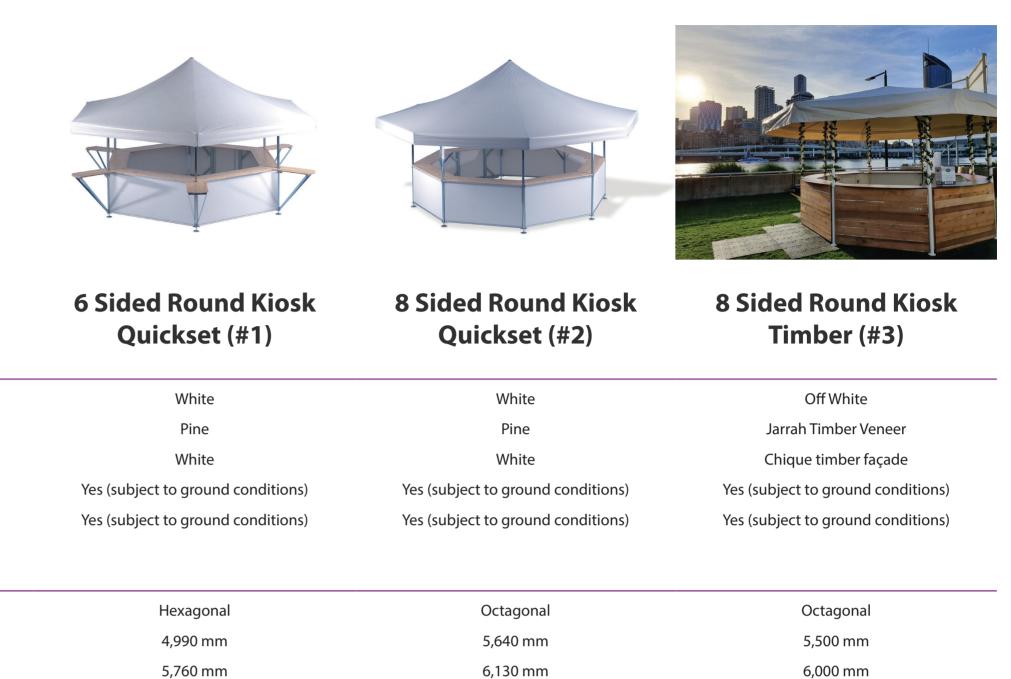

## **Round Kiosk Comparison Chart**

These high quality German made Round Kiosks are certain to add value to your next event, festival, wedding or corporate function. Available in 6 sided or 8 sided versions with an extensive range of customisation and branding options to meet your needs.

## Dimensions

About

Roof skin colour

Counter colour

Façade colour

Ballasting Option #1: Pegging (included)

Ballasting Option #2: Concrete Ballast (additional cost applies)

| Shape                                                                                                                                                                                                                                                                                                                                                                                                  | Hexagonal                            | Octagonal                            | Octagonal               |
|--------------------------------------------------------------------------------------------------------------------------------------------------------------------------------------------------------------------------------------------------------------------------------------------------------------------------------------------------------------------------------------------------------|--------------------------------------|--------------------------------------|-------------------------|
| Roof Width - Flat to Flat                                                                                                                                                                                                                                                                                                                                                                              | 4,990 mm                             | 5,640 mm                             | 5,500 mm                |
| Roof Width - Point to Point                                                                                                                                                                                                                                                                                                                                                                            | 5,760 mm                             | 6,130 mm                             | 6,000 mm                |
| Counter Width - External                                                                                                                                                                                                                                                                                                                                                                               | 3,630 mm (flat to flat)              | 4,210 mm (flat to flat)              | 4,100 mm (diameter)     |
| Counter Width - External (Point to Point)                                                                                                                                                                                                                                                                                                                                                              | 4,160 mm                             | 4,500 mm                             | n/a                     |
| Counter Width - External (Point to Point) with Counter Extensions                                                                                                                                                                                                                                                                                                                                      | 6,660 mm                             | 7,000 mm                             | n/a                     |
| Counter Width - Internal (Flat to Flat)                                                                                                                                                                                                                                                                                                                                                                | 2,810 mm                             | 3,380 mm                             | 3,210 mm                |
| Counter Width - Internal (Point to Point)                                                                                                                                                                                                                                                                                                                                                              | 3,250 mm                             | 3,660 mm                             | 3,460 mm                |
| Height (Roof)                                                                                                                                                                                                                                                                                                                                                                                          | 3,350 mm                             | 3,520 mm                             | 3,200 mm                |
| Height (w. optional Flagpole)                                                                                                                                                                                                                                                                                                                                                                          | 5,400 mm                             | 5,570 mm                             | 5,800 mm                |
| Counter Height                                                                                                                                                                                                                                                                                                                                                                                         | 1,000 mm                             | 1,000 mm                             | 1,000 mm                |
| counter neight                                                                                                                                                                                                                                                                                                                                                                                         |                                      |                                      |                         |
|                                                                                                                                                                                                                                                                                                                                                                                                        | 12,240 mm approx                     | 13,600 mm approx                     | 12,900 mm approx        |
| Lineal meters of counter space (no Counter Extensions)                                                                                                                                                                                                                                                                                                                                                 | 12,240 mm approx<br>19,710 mm approx | 13,600 mm approx<br>23,600 mm approx | 12,900 mm approx<br>n/a |
| Lineal meters of counter space (no Counter Extensions)<br>Lineal meters of counter space (with Counter Extensions)<br>Counter capacity (people)                                                                                                                                                                                                                                                        |                                      |                                      |                         |
| Lineal meters of counter space (no Counter Extensions)<br>Lineal meters of counter space (with Counter Extensions)<br>Counter capacity (people)<br><b>Optional Features</b>                                                                                                                                                                                                                            | 19,710 mm approx                     | 23,600 mm approx                     | n/a                     |
| Lineal meters of counter space (no Counter Extensions)<br>Lineal meters of counter space (with Counter Extensions)<br>Counter capacity (people)<br><b>Optional Features</b><br><u>No Additional Cost</u>                                                                                                                                                                                               | 19,710 mm approx                     | 23,600 mm approx                     | n/a                     |
| Lineal meters of counter space (no Counter Extensions)<br>Lineal meters of counter space (with Counter Extensions)<br>Counter capacity (people)<br><b>Optional Features</b><br><u>No Additional Cost</u><br>Internal Lighting                                                                                                                                                                          | 19,710 mm approx                     | 23,600 mm approx                     | n/a<br>25               |
| Lineal meters of counter space (no Counter Extensions)<br>Lineal meters of counter space (with Counter Extensions)<br>Counter capacity (people)<br><b>Optional Features</b><br><u>No Additional Cost</u><br>Internal Lighting<br>Flag pole - Roof Top                                                                                                                                                  | 19,710 mm approx                     | 23,600 mm approx                     | n/a<br>25               |
| Lineal meters of counter space (no Counter Extensions)<br>Lineal meters of counter space (with Counter Extensions)<br>Counter capacity (people)<br><b>Optional Features</b><br><u>No Additional Cost</u><br>Internal Lighting<br>Flag pole - Roof Top<br>Flag pole - Centre (through to ground)                                                                                                        | 19,710 mm approx                     | 23,600 mm approx                     | n/a<br>25               |
| Lineal meters of counter space (no Counter Extensions)<br>Lineal meters of counter space (with Counter Extensions)<br>Counter capacity (people)<br><b>Optional Features</b><br><u>No Additional Cost</u><br>Internal Lighting<br>Flag pole - Roof Top<br>Flag pole - Centre (through to ground)<br>"i" Flag (for use at 'Info' Booth)<br>Service counter extensions                                    | 19,710 mm approx                     | 23,600 mm approx                     | n/a<br>25               |
| Lineal meters of counter space (no Counter Extensions)<br>Lineal meters of counter space (with Counter Extensions)<br>Counter capacity (people)<br><b>Optional Features</b><br><u>No Additional Cost</u><br>Internal Lighting<br>Flag pole - Roof Top<br>Flag pole - Centre (through to ground)<br>"i" Flag (for use at 'Info' Booth)                                                                  | 19,710 mm approx                     | 23,600 mm approx                     | n/a<br>25               |
| Lineal meters of counter space (no Counter Extensions)<br>Lineal meters of counter space (with Counter Extensions)<br>Counter capacity (people)<br><b>Optional Features</b><br><u>No Additional Cost</u><br>Internal Lighting<br>Flag pole - Roof Top<br>Flag pole - Centre (through to ground)<br>"i" Flag (for use at 'Info' Booth)<br>Service counter extensions                                    | 19,710 mm approx                     | 23,600 mm approx                     | n/a<br>25               |
| Lineal meters of counter space (no Counter Extensions)<br>Lineal meters of counter space (with Counter Extensions)<br>Counter capacity (people)<br><b>Optional Features</b><br><u>No Additional Cost</u><br>Internal Lighting<br>Flag pole - Roof Top<br>Flag pole - Centre (through to ground)<br>"i" Flag (for use at 'Info' Booth)<br>Service counter extensions<br>Structural design certification | 19,710 mm approx                     | 23,600 mm approx                     | n/a<br>25               |
| Lineal meters of counter space (no Counter Extensions)<br>Lineal meters of counter space (with Counter Extensions)<br>Counter capacity (people)<br><b>Optional Features</b><br><u>No Additional Cost</u><br>Internal Lighting<br>Flag pole - Roof Top<br>Flag pole - Centre (through to ground)<br>"i" Flag (for use at 'Info' Booth)<br>Service counter extensions                                    | 19,710 mm approx                     | 23,600 mm approx                     | n/a<br>25               |